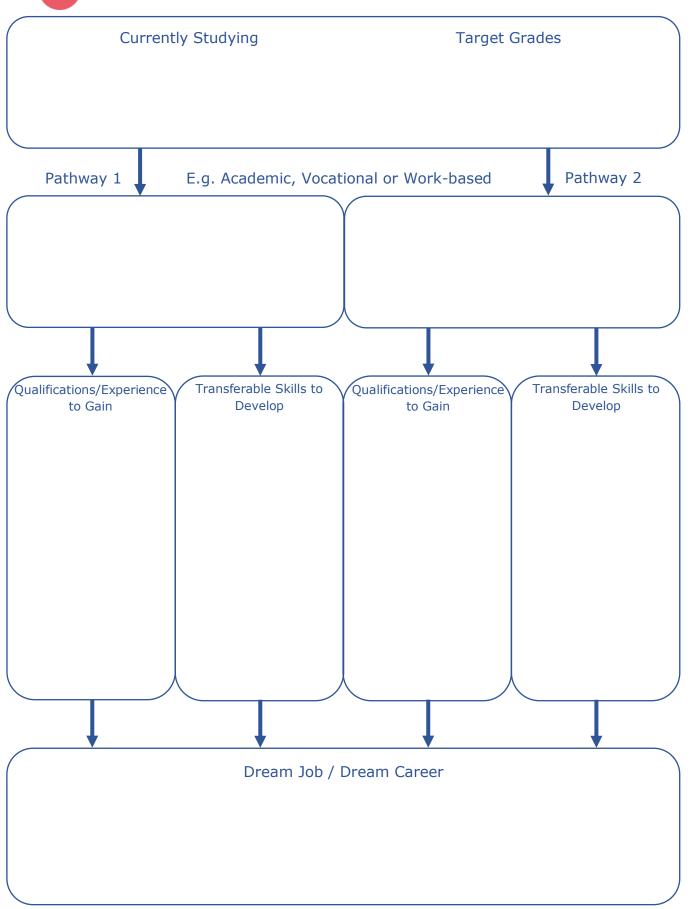

|
|       |                                  |                                       |
|       |                                  |                                       |







## Student Name: Tutor Group:



| Activity | Benefit | Course/Career |
|----------|---------|---------------|
|          |         |               |
|          |         |               |
|          |         |               |
|          |         |               |
|          |         |               |
|          |         |               |
|          |         |               |
|          |         |               |
|          |         |               |
|          |         | /             |
|          |         |               |









## Student Name: Tutor Group:



## ACTIVITY 5 - Student Action Plan