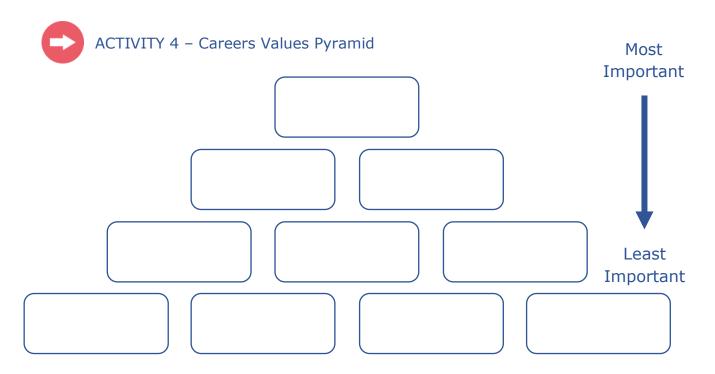

|                                  |                                       |
|       |                                  |                                       |
|       |                                  |                                       |







## Student Name: Tutor Group:



| Activity | Benefit | Course/Career |
|----------|---------|---------------|
|          |         |               |
|          |         |               |
|          |         |               |
|          |         |               |
|          |         |               |
|          |         |               |
|          |         |               |
|          |         |               |
|          |         |               |
|          |         | /             |
|          |         |               |









## Student Name: Tutor Group:



## ACTIVITY 5 - Student Action Plan