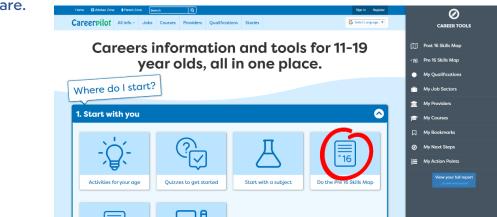

## Step Two: Complete the pre-16 skills map to identify what your transferable skills are.

**REMEMBER:** Write down your email address and password somewhere safe!

Step Three: Write your transferable skills in this box.